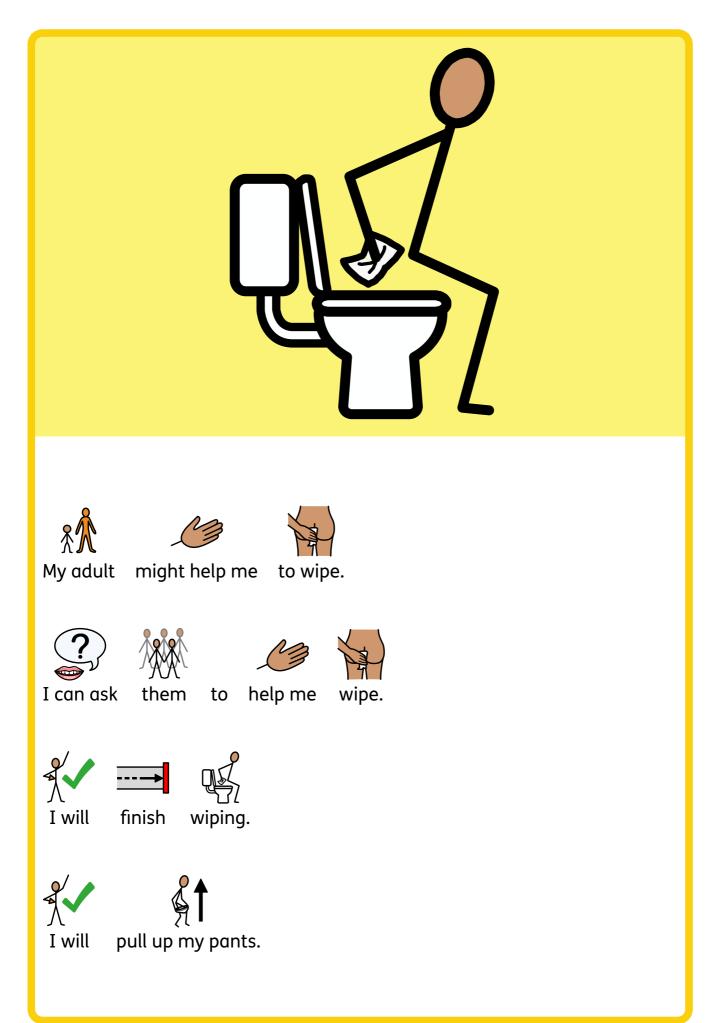

oftware Ltd © Widgit Software 2023

Widgit Symbols © Widgit Software Ltd 2002 - 2023

Tel: 01926 333680

Email: info@widgit.com

Web: www.widgit.com

Story written and created in collaboration with Lynn McCann, Autism Specialist at Reachout ASC and author of 'Stories that Explain' published by LDA.

Web: https://reachoutasc.com/

Facebook: https://www.facebook.com/ReachoutASC

This resource was made primarily with a single skin-tone as it is intended to be used with a specific person. To make the social story more personalised you can customise the skin-tones in InPrint 3.

All of the materials are copyright. Files and documents printed from those files may be used within the purchasing organisation. They may not be passed to other centres. Insert photo of person here