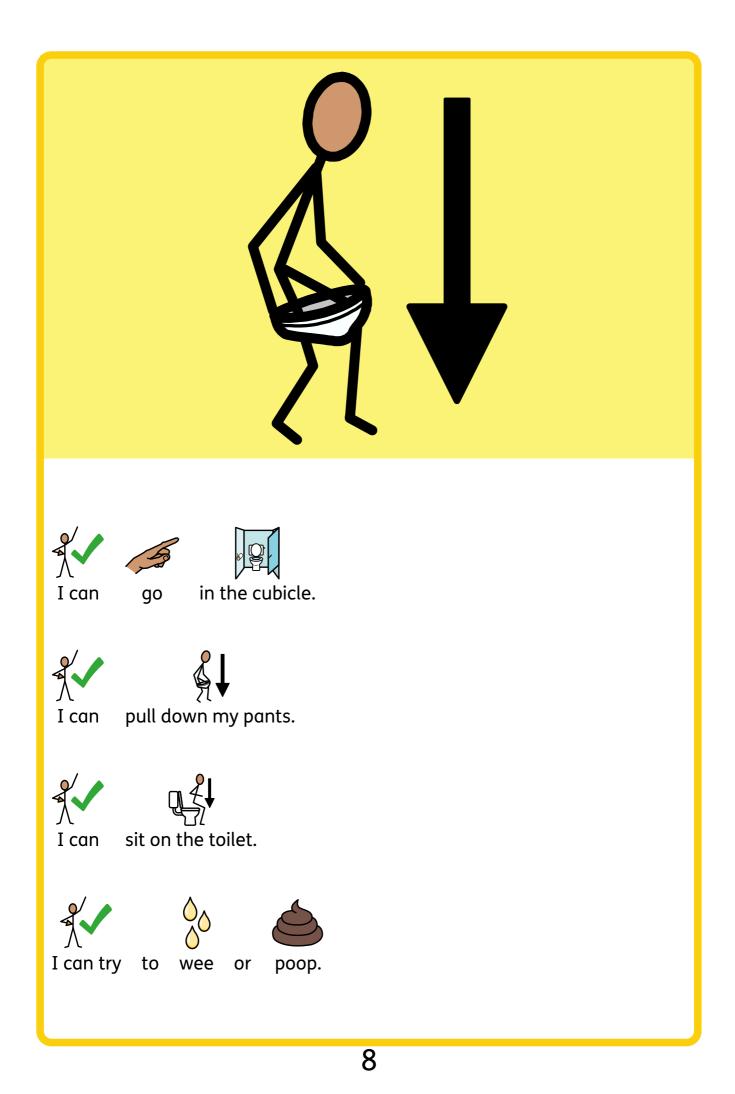

dgit Software Ltd © Widgit Software 2023

Widgit Symbols © Widgit Software Ltd 2002 - 2023

Tel: 01926 333680

Email: info@widgit.com

Web: www.widgit.com

Story written and created in collaboration with Lynn McCann, Autism Specialist at Reachout ASC and author of 'Stories that Explain' published by LDA.

Web: https://reachoutasc.com/

Facebook: https://www.facebook.com/ReachoutASC

This resource was made primarily with a single skin-tone as it is intended to be used with a specific person. To make the social story more personalised you can customise the skin-tones in InPrint 3.

All of the materials are copyright. Files and documents printed from those files may be used within the purchasing organisation. They may not be passed to other centres. Insert photo of person here