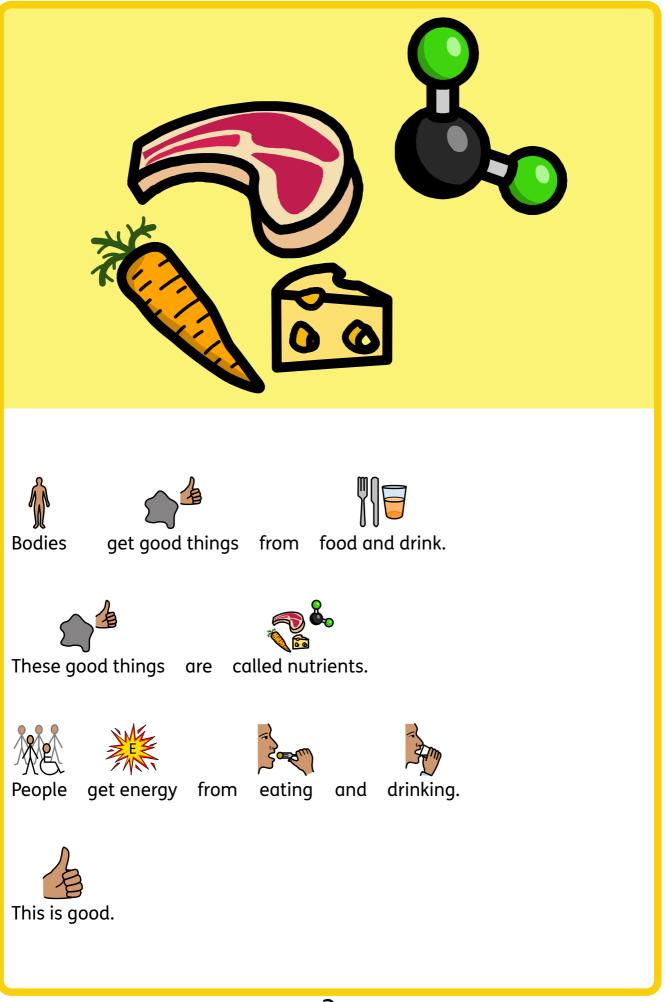

shed by Widgit Software Ltd © Widgit Software 2023

Widgit Symbols © Widgit Software Ltd 2002 - 2023

Tel: 01926 333680

Email: info@widgit.com

Web: www.widgit.com

Story written and created in collaboration with Lynn McCann, Autism Specialist at Reachout ASC and author of 'Stories that Explain' published by LDA.

Web: https://reachoutasc.com/

Facebook: https://www.facebook.com/ReachoutASC

This resource was made primarily with a single skin-tone as it is intended to be used with a specific person. To make the social story more personalised you can customise the skin-tones in InPrint 3.

All of the materials are copyright. Files and documents printed from those files may be used within the purchasing organisation. They may not be passed to other centres. Insert photo of person here