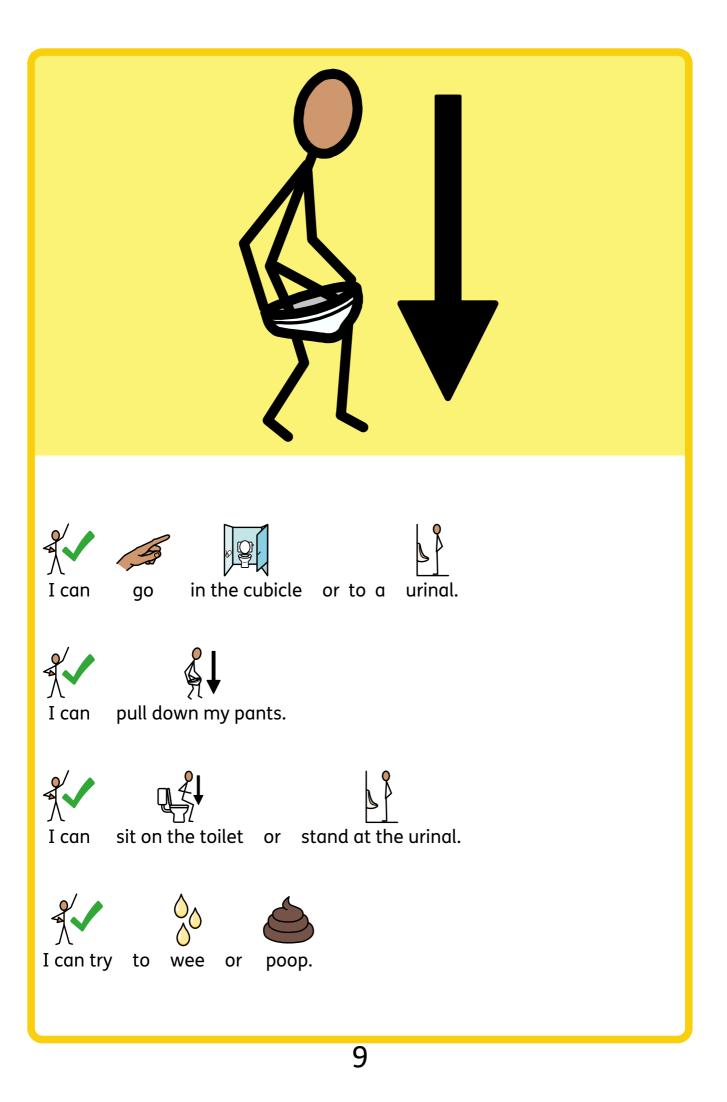

it Software Ltd © Widgit Software 2023

Widgit Symbols © Widgit Software Ltd 2002 - 2023

Tel: 01926 333680

Email: info@widgit.com

Web: www.widgit.com

Story written and created in collaboration with Lynn McCann, Autism Specialist at Reachout ASC and author of 'Stories that Explain' published by LDA.

Web: https://reachoutasc.com/

Facebook: https://www.facebook.com/ReachoutASC

This resource was made primarily with a single skin-tone as it is intended to be used with a specific person. To make the social story more personalised you can customise the skin-tones in InPrint 3.

All of the materials are copyright. Files and documents printed from those files may be used within the purchasing organisation. They may not be passed to other centres. Insert photo of person here