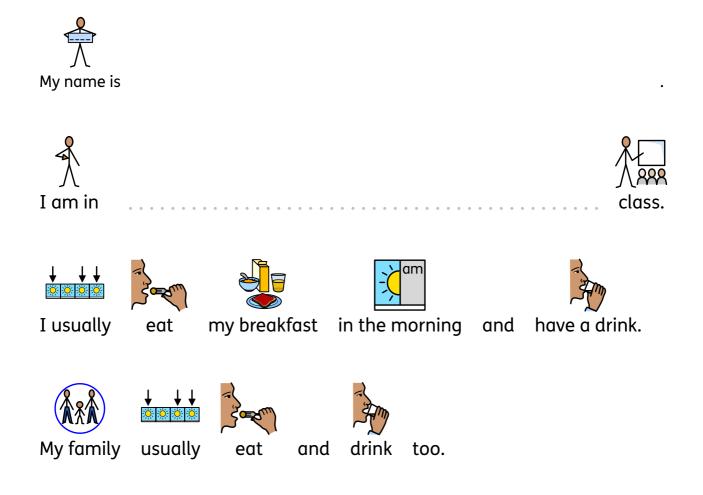

ublished by Widgit Software Ltd © Widgit Software 2023

Widgit Symbols © Widgit Software Ltd 2002 - 2023

Tel: 01926 333680

Email: info@widgit.com

Web: www.widgit.com

Story written and created in collaboration with Lynn McCann, Autism Specialist at Reachout ASC and author of 'Stories that Explain' published by LDA.

Web: https://reachoutasc.com/

Facebook: https://www.facebook.com/ReachoutASC

This resource was made primarily with a single skin-tone as it is intended to be used with a specific person. To make the social story more personalised you can customise the skin-tones in InPrint 3.

All of the materials are copyright. Files and documents printed from those files may be used within the purchasing organisation. They may not be passed to other centres. Insert photo of person here