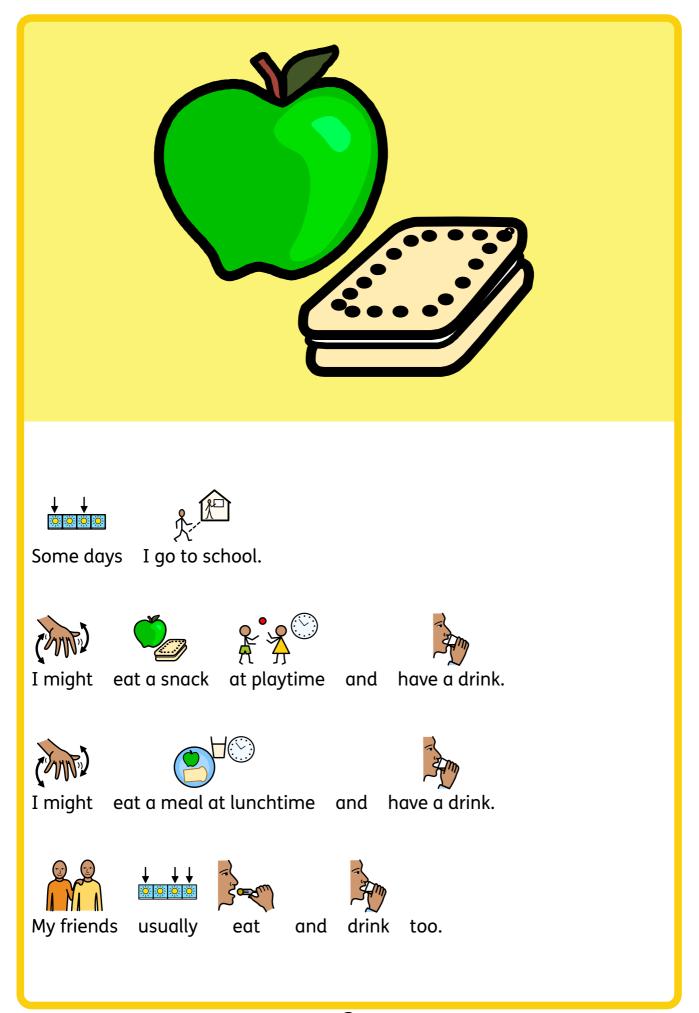

lished by Widgit Software Ltd © Widgit Software 2023

Widgit Symbols © Widgit Software Ltd 2002 - 2023

Tel: 01926 333680

Email: info@widgit.com

Web: www.widgit.com

Story written and created in collaboration with Lynn McCann, Autism Specialist at Reachout ASC and author of 'Stories that Explain' published by LDA.

Web: https://reachoutasc.com/

Facebook: https://www.facebook.com/ReachoutASC

This resource was made primarily with a single skin-tone as it is intended to be used with a specific person. To make the social story more personalised you can customise the skin-tones in InPrint 3.

All of the materials are copyright. Files and documents printed from those files may be used within the purchasing organisation. They may not be passed to other centres. Insert photo of person here