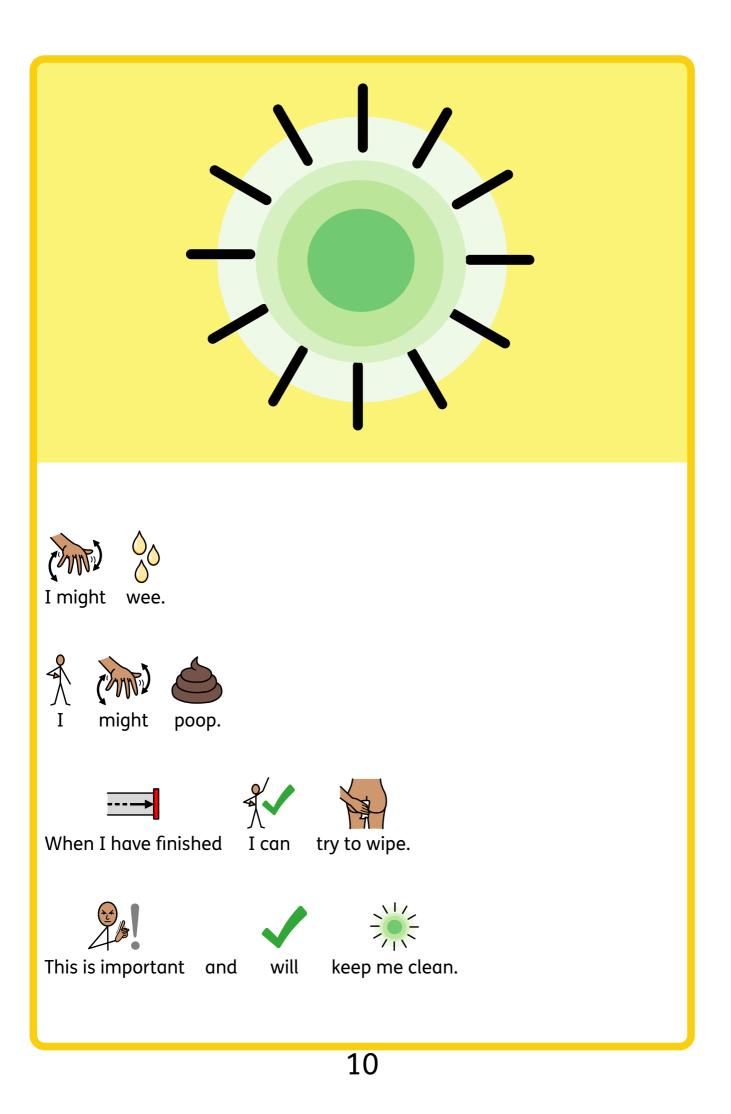

Software Ltd © Widgit Software 2023

Widgit Symbols © Widgit Software Ltd 2002 - 2023

Tel: 01926 333680

Email: info@widgit.com

Web: www.widgit.com

Story written and created in collaboration with Lynn McCann, Autism Specialist at Reachout ASC and author of 'Stories that Explain' published by LDA.

Web: https://reachoutasc.com/

Facebook: https://www.facebook.com/ReachoutASC

This resource was made primarily with a single skin-tone as it is intended to be used with a specific person. To make the social story more personalised you can customise the skin-tones in InPrint 3.

All of the materials are copyright. Files and documents printed from those files may be used within the purchasing organisation. They may not be passed to other centres. Insert photo of person here